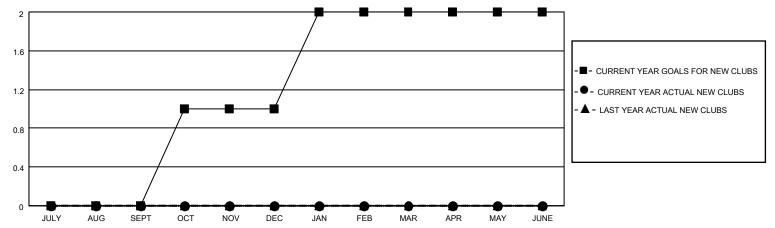

## GOALS AND ACTUAL NEW CLUBS CUMULATIVE

## MONTHLY MEMBERSHIP PROGRESS REPORT

LOCATION IOWA District 9 NC Results as of: 3/31/2021

| Clubs         |               |             |               | Members               |                        |                         |                                                    |  |
|---------------|---------------|-------------|---------------|-----------------------|------------------------|-------------------------|----------------------------------------------------|--|
|               | RESULTS FOR   | R 2020-2021 |               | RESULTS FOR 2020-2021 |                        |                         |                                                    |  |
| QUARTER       | NEW CLUB GOAL | NEW CLUBS   | DROPPED CLUBS | QUARTER MEM           | BER GROWTH NET<br>GOAL | MEMBER GROWTH<br>ACTUAL | DROPPED<br>MEMBERS ACTUAL<br>(including transfers) |  |
| JULY/AUG/SEPT | 0             | 0           | 0             | JULY/AUG/SEPT         | 5                      | 4                       | 22                                                 |  |
| OCT/NOV/DEC   | 1             | 0           | 0             | OCT/NOV/DEC           | 10                     | 5                       | 25                                                 |  |
| JAN/FEB/MAR   | 1             | 0           | 0             | JAN/FEB/MAR           | 25                     | 8                       | 19                                                 |  |
| APR/MAY/JUNE  | 0             | 0           | 0             | APR/MAY/JUNE          | 5                      | 0                       | 0                                                  |  |