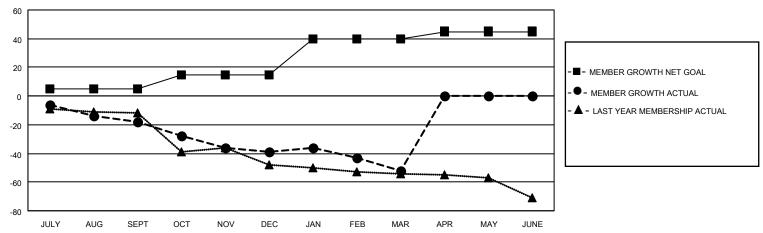

## GOALS AND ACTUAL MEMBERS CUMULATIVE

| DROPPED CLUBS: 0 |    | 6 CLUBS OF 39 ADDED 1 OR MORE<br>NEW MEMBERS | GENDER DISTRIBUTION  MALE 681 (76.35%) |              |     |
|------------------|----|----------------------------------------------|----------------------------------------|--------------|-----|
| DROPPED MEMBERS  |    |                                              | FEMALE                                 | 211 (23.65%) |     |
| DECEASED         | 12 | CLICK HERE FOR CUMULATIVE                    | TOTAL FAMILY UNIT MEMBERS              |              | 124 |
| CLUB CANCELLED   | 0  | MEMBERSHIP DATA                              |                                        |              | 60  |
| OTHER 54         |    |                                              | FAMILY MEMBERS PAYING HALF DUES        |              | 62  |
| TOTAL            | 66 |                                              |                                        |              |     |

## MONTHLY MEMBERSHIP PROGRESS REPORT

LOCATION IOWA District 9 NC Results as of: 3/31/2021

| Clubs         |               |             |               | Members               |                        |                         |                                                    |  |
|---------------|---------------|-------------|---------------|-----------------------|------------------------|-------------------------|----------------------------------------------------|--|
|               | RESULTS FOR   | R 2020-2021 |               | RESULTS FOR 2020-2021 |                        |                         |                                                    |  |
| QUARTER       | NEW CLUB GOAL | NEW CLUBS   | DROPPED CLUBS | QUARTER MEM           | BER GROWTH NET<br>GOAL | MEMBER GROWTH<br>ACTUAL | DROPPED<br>MEMBERS ACTUAL<br>(including transfers) |  |
| JULY/AUG/SEPT | 0             | 0           | 0             | JULY/AUG/SEPT         | 5                      | 4                       | 22                                                 |  |
| OCT/NOV/DEC   | 1             | 0           | 0             | OCT/NOV/DEC           | 10                     | 5                       | 25                                                 |  |
| JAN/FEB/MAR   | 1             | 0           | 0             | JAN/FEB/MAR           | 25                     | 8                       | 19                                                 |  |
| APR/MAY/JUNE  | 0             | 0           | 0             | APR/MAY/JUNE          | 5                      | 0                       | 0                                                  |  |